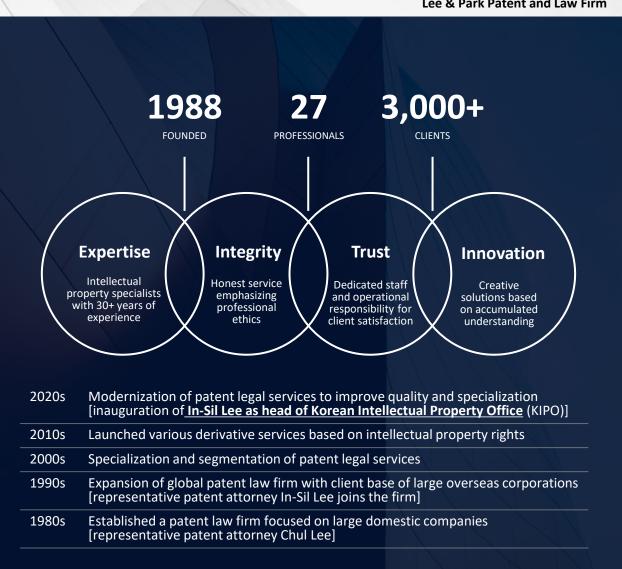

# Lee & Park Patent and Law Firm - Introduction

Lee & Park Patent and Law Firm is a first-generation global patent firm founded in 1988.

For over 30 years, we have maintained good relationships with various **global companies**, **large domestic and foreign corporations**, and **small and medium-sized enterprises** specializing in technology.

### **Meet the Core Team**

Lee & Park Patent and Law Firm is composed of about 30 professional patent attorneys, lawyers, researchers, and legal staff with degrees in technical fields related to intellectual property rights — such as mechanics, electronics, and chemistry — and cooperates with specialized law firms and experts as needed to provide the best customized services for all patent-related services.